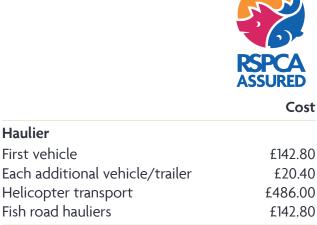

#### Covers

Haulier First vehicle

Helicopter transport

Fish road hauliers

- Annual membership fee for 12 months
- Issue of annual certificate
- Cost of single annual inspection and administration